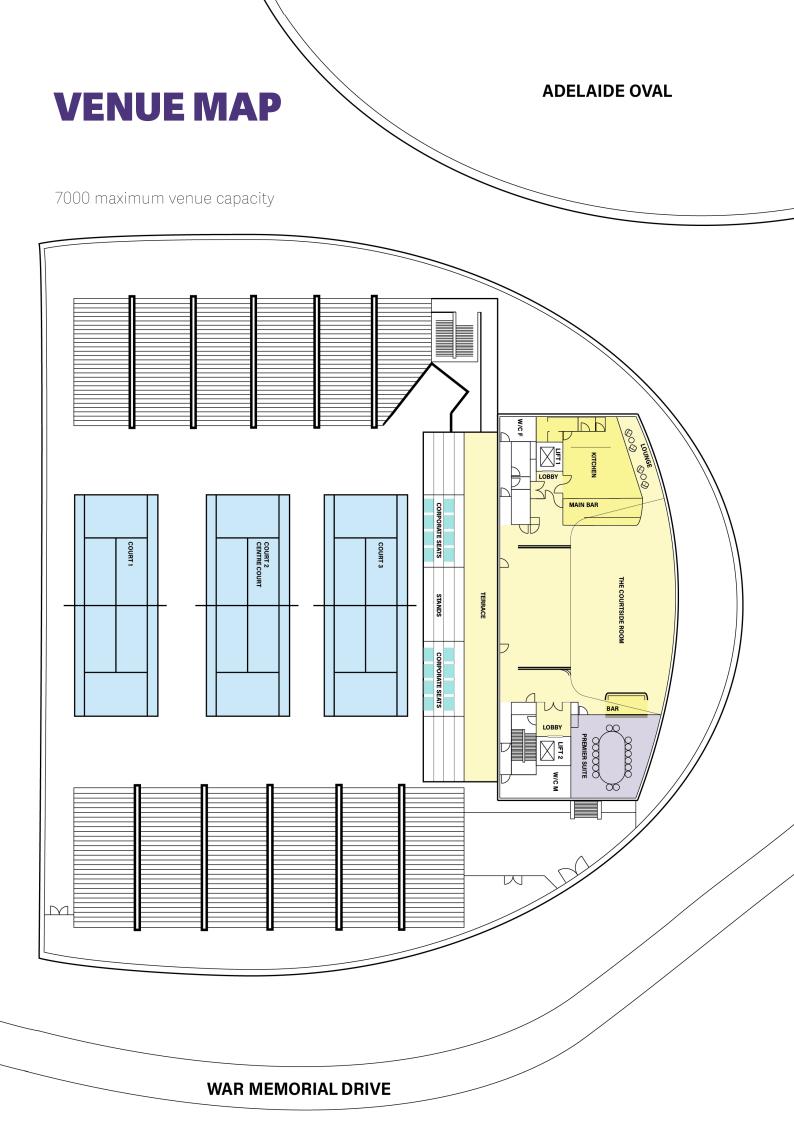

## to your function at The Drive

Fresh from a \$44m redevelopment, The Drive is back with a new story to tell. Situated in the vibrant heart of the Riverbank precinct, The Drive is Adelaide's only open-aired undercover music, sporting, events and function venue.

# THE COURTSIDE ROOM WITH COURT

Are you after the ultimate function experience?

The Courtside Room with Court package includes access to a formal function space and three championship-sized tennis courts able to be transformed into a 1500+ person capacity function with the layout of your choosing.