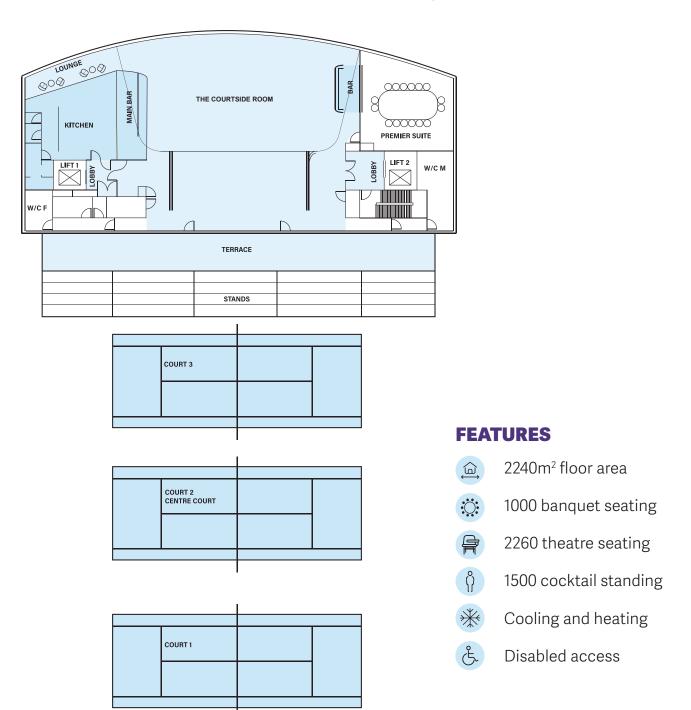

## THE COURTSIDE ROOM

The Courtside Room provides a premium viewing experience combined with a unique intimacy, allowing you to take your function to the next level.

You will also have access to the quality catering offerings and modern office facilities.

#### **FEATURES**

150 banquet seating

140 theatre seating

ဂို 300 cocktail standing

Cooling and heating

ک Disabled access

## **PREMIER SUITE**

Elevate your corporate networking and meeting opportunities in the Premier Suite.

Allow our modern corporate office facilities to seamlessly compliment your brand, reputation and client experience.

#### **FEATURES**

63m² floor area

40 theatre seating

and 16 boardroom seating

β 65 cocktail standing

16 U shaped seating

Cooling and heating

ک Disabled access

# THE COURTSIDE ROOM WITH COURT

Are you after the ultimate function experience?

The Courtside Room with Court package includes access to a formal function space and three championship-sized tennis courts able to be transformed into a 1500+ person capacity function with the layout of your choosing.