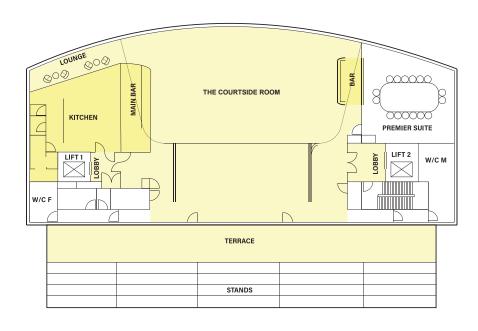

The Courtside Room is the newest function space in Adelaide and offers a premium viewing experience overlooking the East of the City to the Adelaide Hills, and the beautiful Riverbank The unique architecture boasts floor to ceiling glass windows to the East and exclusive access to Centre Court to the West. The modern layout and room offerings will elevate your brand, allowing you to entertain like never before.

The Courtside Room at The Drive is perfect for banquets, networking functions, conferences and weddings. The connecting intimate Premier Suite can compliment this space as an ideal VIP, board or smaller function space, and the undercover champion sized tennis courts have endless opportunities for something more bespoke.

## THE COURTSIDE ROOM

The Courtside Room provides a premium viewing experience combined with a unique intimacy, allowing you to take your function to the next level.

You will also have access to the quality catering offerings and modern office facilities.

## **PREMIER SUITE**

Elevate your corporate networking and meeting opportunities in the Premier Suite.

Allow our modern corporate office facilities to seamlessly compliment your brand, reputation and client experience.