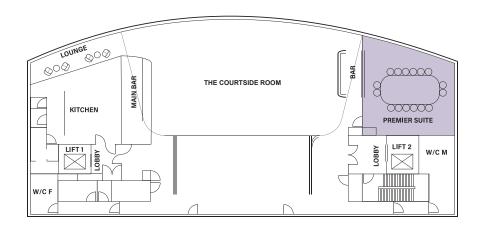

## **PREMIER SUITE**

Elevate your corporate networking and meeting opportunities in the Premier Suite.

Allow our modern corporate office facilities to seamlessly compliment your brand, reputation and client experience.

#### **FEATURES**

63m² floor area

40 theatre seating

and 16 boardroom seating

β 65 cocktail standing

16 U shaped seating

Cooling and heating

ک Disabled access